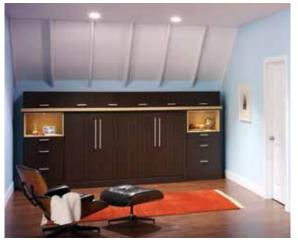

#### Night and day

By day, open bookshelves, deep cabinets, and a desktop work together to streamline your daily tasks. By night, a matching wall transforms into a convenient bed, and disappears again in the morning to free up floor space. Side-tilt design with built-in pillow box maximizes storage in tight quarters.

Sleek and modern, this design relies on Forterra for the bold, unbroken lines that set it apart. Thick, strong panels in a contrasting finish are a fashionable and practical choice for tops, a work surface, and visual accents.