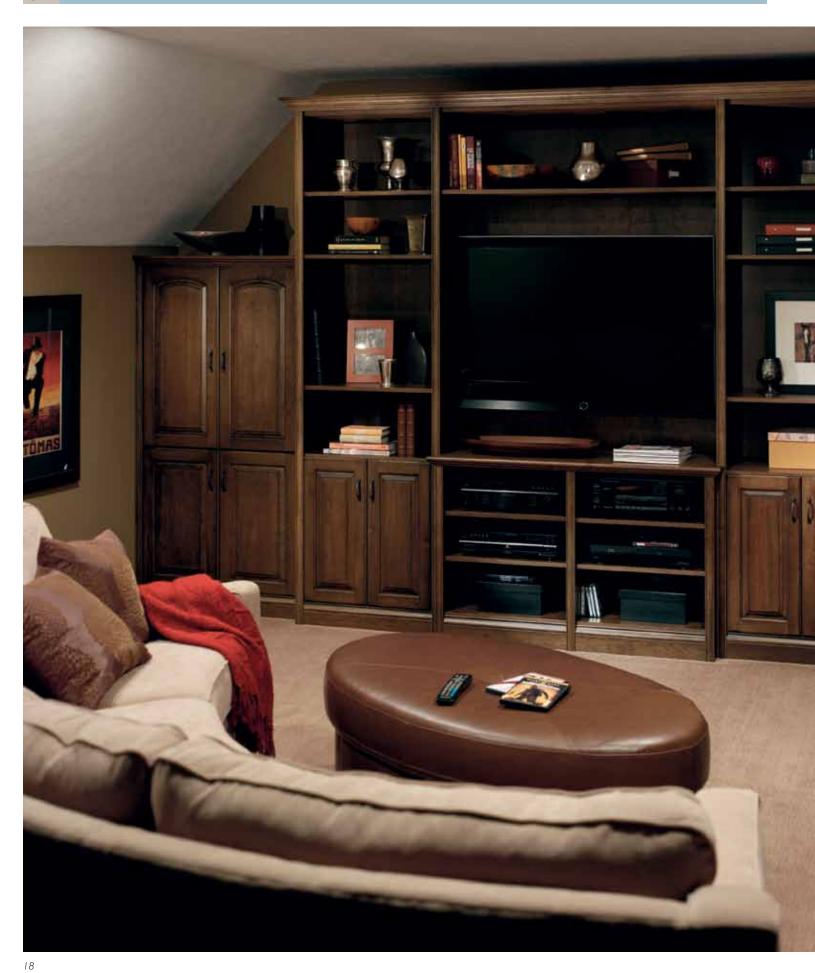

#### **Center of activity**

Game night, movie time, music, and the home library are even more appealing with a media center that matches your home decor. Choose wood veneer with crown moldings for a traditional look. Explore the possibilities of seemingly endless shelves made with Forterra. Or select a sleek two-tone design for contemporary cool.