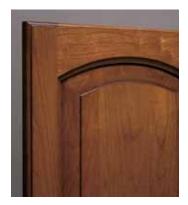

#### DOOR AND DRAWER FRONTS

Arch

Bead board

Cathedral

Eased edge

Euro

Italia

Molded

Raised panel

Shaker