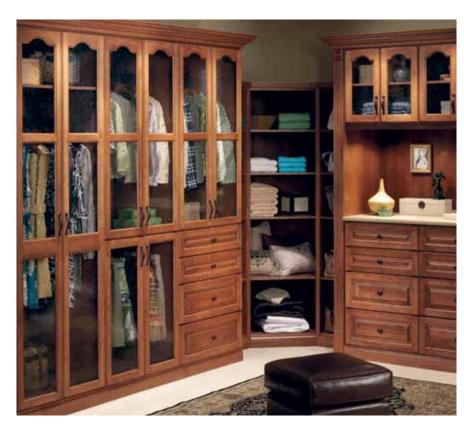

#### Mine and yours

A tasteful two-tone finish appeals to his and her tastes in this tailored dressing room. The floor-to-ceiling design offers storage for two complete wardrobes, with favorite items close at hand and out-of-season clothes tucked out of sight. The corner nook provides a perfect seat to slip on your shoes or check your appearance in the mirror.

Carve out a closet space just for him, outfitted with ample space for suits, shoe storage, and built-in dressers. Shelves keep favorite photos, trophies, and memorabilia out to be admired.