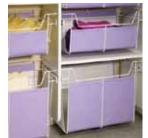

## Wash and dry

Shape a laundry area to accommodate any size washer and dryer—and any size family. With baskets for sorting, cupboards for supplies, and rods for hanging, this space handles loads.

Top shown in Arctic White. Bottom in Eggshell Ivory.