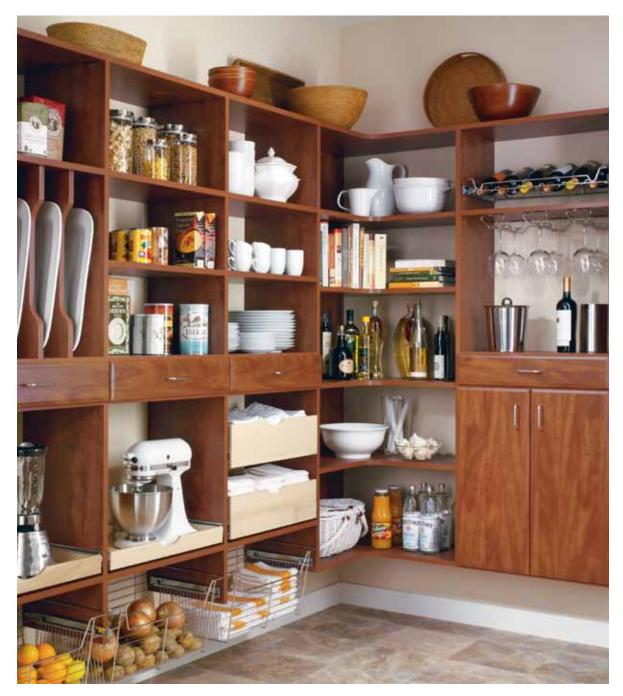

### Stock up

Dish out anything guests and family order up with this storage-packed pantry. Corner shelves store cookbooks and organize boxed and bottled goods. Specialized shelving racks up wine bottles and glasses. Drawers pull out to collect small appliances and control can clutter. Open baskets keep towels tidy and let produce breathe.