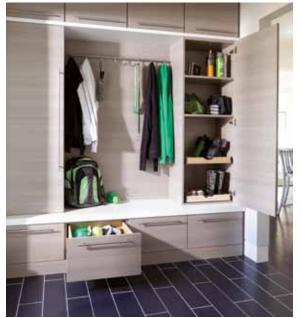

#### Make an entrance

Wall-to-wall mudroom storage keeps you organized coming and going. Hang, grab, and stow shoes, sweatshirts, backpacks and equipment you tote here or there. Intuitive hooks, shelves, and drawers keep everyday items in order and out of the house.

This system is divided into three tidy tiers, with cabinets above for seasonal storage. Below the coat hooks, a sturdy Forterra bench provides a place for pulling on or shedding shoes.