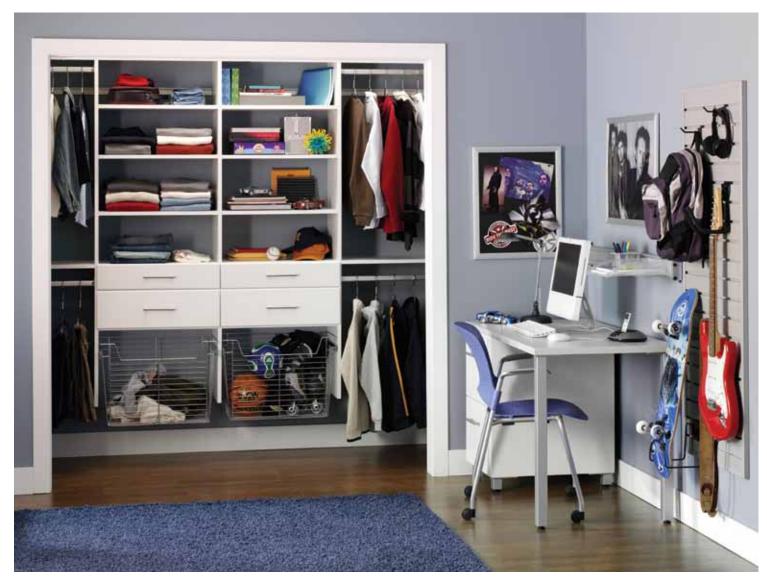

#### **Baby steps**

Durable and kid-safe, ORG storage solutions grow from toddler to teen. Adjustable shelves, rods, and cubbies offer a fun, practical alternative to chaos. Two rods replace three when toddlers grow.

Shown in Arctic White.

Shown in Arctic White.

Get kids organized from wardrobe to workspace. A lifetime of creativity starts at this simple desk fit for homework, web-surfing, or artistic endeavor. Hooks, baskets, and racks place prized possessions within sight and reach.