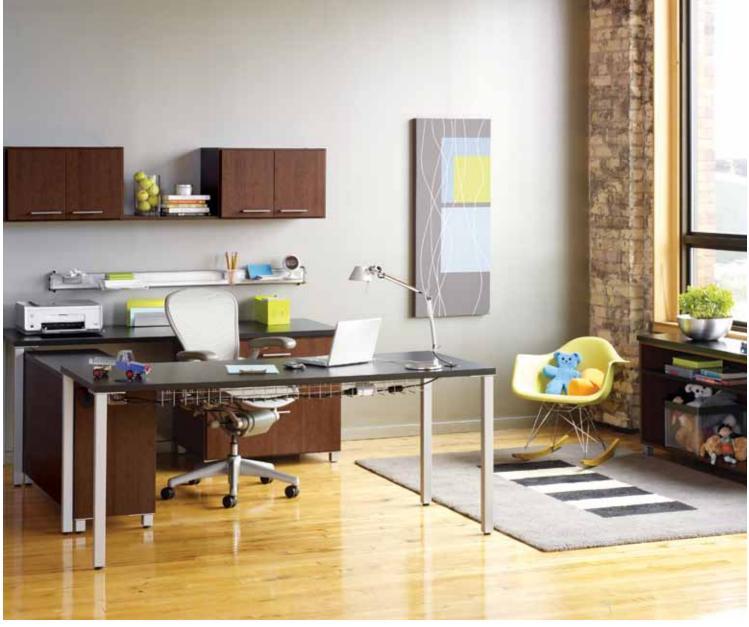

#### Class act

This home office earns high marks. Cabinets gather files, references, and worktools. Credenza and shelves keep printer and supplies out of the way, yet within easy reach. Wire trays eliminate cord and cable clutter to keep the desktop clean and focus clear. Hang-on accessories handle the small stuff and keep things off the worksurface.

Shown in Autumn Cherry with Midnight Black worksurfaces.