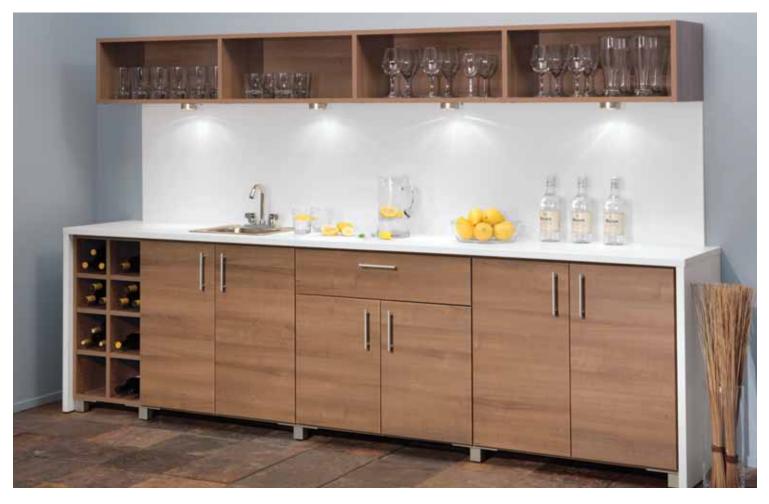

#### **Entertaining ideas**

Stop by your custom beverage station for something fresh squeezed, shaken, or stirred. There's no limit to what's on tap when you've designated space for storing beverages and glassware. A credenza full of party supplies, board games, books, and craft supplies prepares you to please any crowd at a minute's notice.

 $Top\ shown\ in\ Chateau.\ Bottom\ left\ in\ Knotty\ Timber\ with\ Midnight\ Black\ top.\ Bottom\ right\ in\ Arctic\ White.$ 