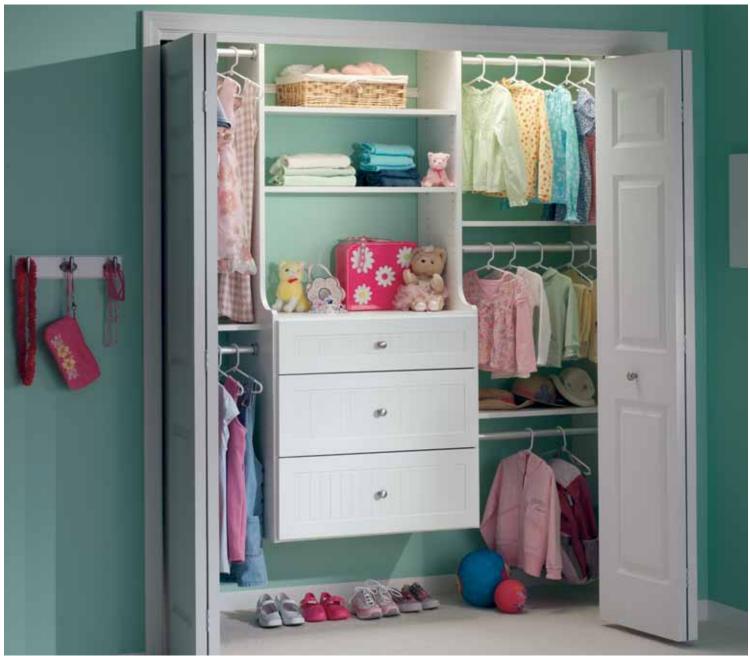

#### **Baby steps**

Durable and kid-safe, ORG storage solutions grow from toddler to teen. Adjustable shelves, rods, and cubbies offer a fun, practical alternative to chaos. Two rods replace three when toddlers grow.

Shown in Arctic White.

Shown in Arctic White.

Get kids organized from wardrobe to workspace. A lifetime of creativity starts at this simple desk fit for homework, web-surfing, or artistic endeavor. Hooks, baskets, and racks place prized possessions within sight and reach.