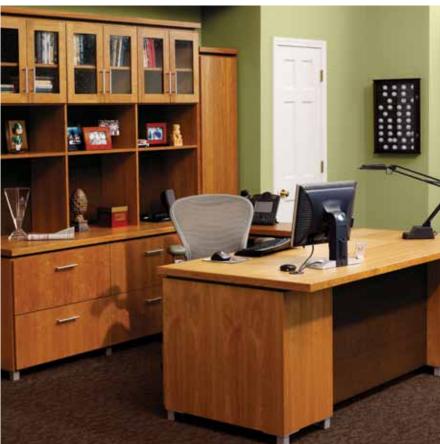

#### Home work

With a range of design and finish options, even the hardest working office feels right at home. Clean aesthetics let you blend business and pleasure and make room for multitasking—homework, bill paying, web shopping, and budget planning.

#### **Promote yourself**

Make any executive right at home with traditional profiles, woodgrains, and hardware options.

Generous worksurfaces make it easy to review reports and report cards, plan the next business trip, or organize vacation photos.

This artfully crafted space signals success but knows how to get down to business. Shelving, drawer and door options conceal and reveal, while wire trays manage the utilities to keep the space clear.

Top shown in Autumn Cherry. Bottom in Clear Cherry and Harbor Cherry veneer.