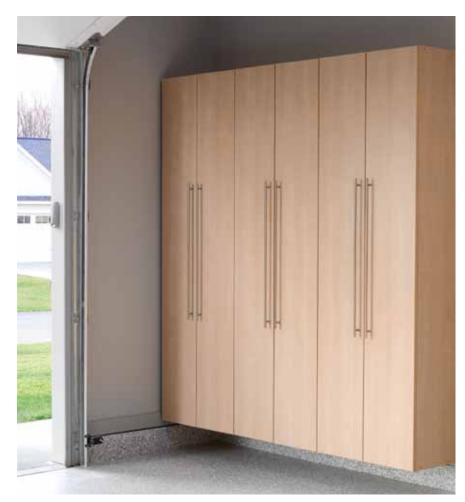

#### **Elevated parking**

Take your garage to new heights with wall-to-wall storage that maximizes every inch of space. Hanging cabinets protect gear from damp concrete and allow for easy cleaning underneath. Sturdy wall accessories keep tools within arm's reach.

Extra-tall cabinets keep golf clubs in prime condition. Doors open wide for easy access and one inch thick shelves stand up to heavy items. Picture what you want, and we'll personalize a storage solution to fit your needs to a tee.