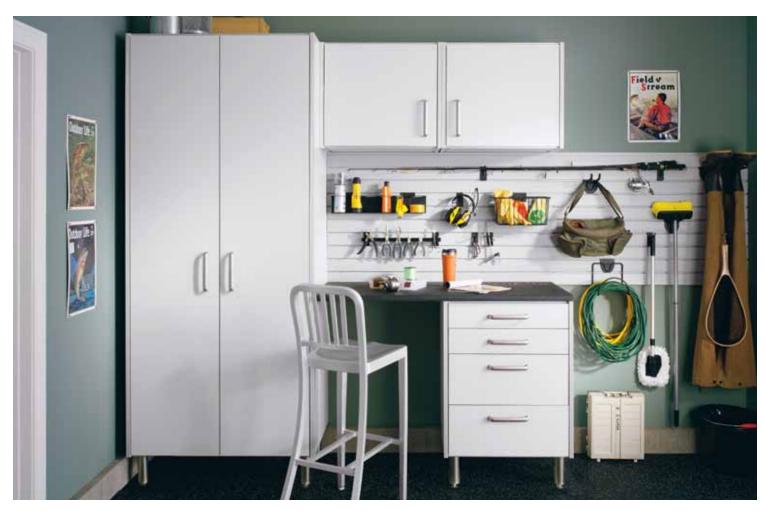

#### **Hobby shop**

Make room in your life for a favorite pastime. Tall cabinets gather sporting goods. ORGwall accessories hold hardware and organize supplies. A durable worksurface stands ready for the next project.

Durable drawer organizer puts every little thing in its place. ORG hooks and baskets keep bulky gear on the wall and off the floor.

Shown in Stone Grey.