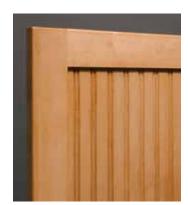

#### DOOR AND DRAWER FRONTS

Arch

Bead board

Cathedral

Eased edge

Euro

Italia

Molded

Raised panel

Shaker