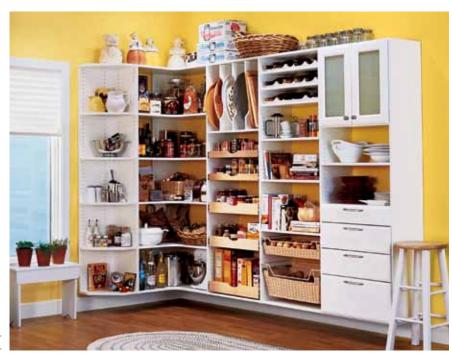

### Stock up

Dish out anything guests and family order up with this storage-packed pantry. Corner shelves store cookbooks and organize boxed and bottled goods. Specialized shelving racks up wine bottles and glasses. Drawers pull out to collect small appliances and control can clutter. Open baskets keep towels tidy and let produce breathe.