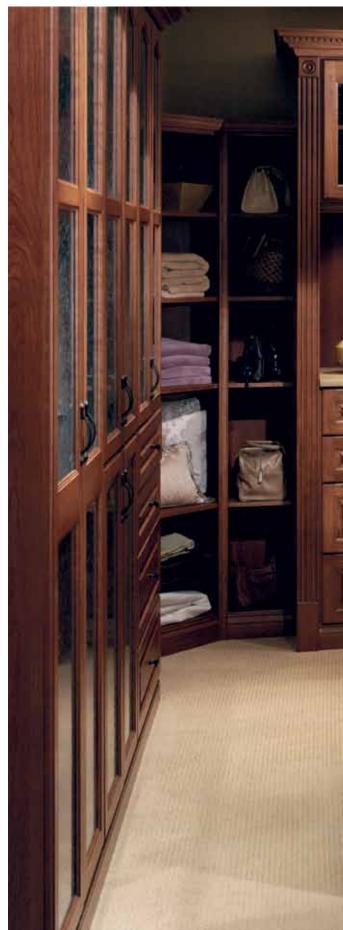

#### In-house boutique

Deciding what to wear is more fun than ever.

This walk-in closet is designed to showcase each carefully selected garment. Tall enclaves accommodate long dresses and slacks. An island provides plenty of room for folding, organizing, and wardrobe planning.

It's all in the details. A mirror retracts out of sight when not in use. Roll-out wire baskets hold linens. An ironing board swivels out for a quick press.

Shown in Mocha.