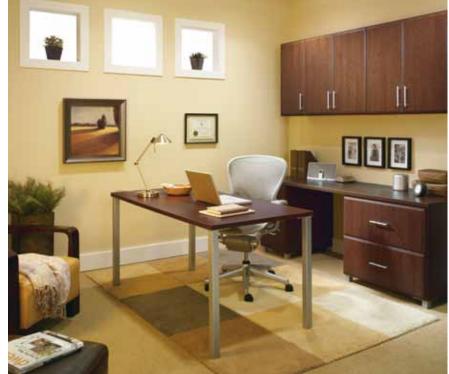

#### **Promote yourself**

Make any executive right at home with traditional profiles, woodgrains, and hardware options.

Generous worksurfaces make it easy to review reports and report cards, plan the next business trip, or organize vacation photos.

This artfully crafted space signals success but knows how to get down to business. Shelving, drawer and door options conceal and reveal, while wire trays manage the utilities to keep the space clear.

Top shown in Autumn Cherry. Bottom in Clear Cherry and Harbor Cherry veneer.