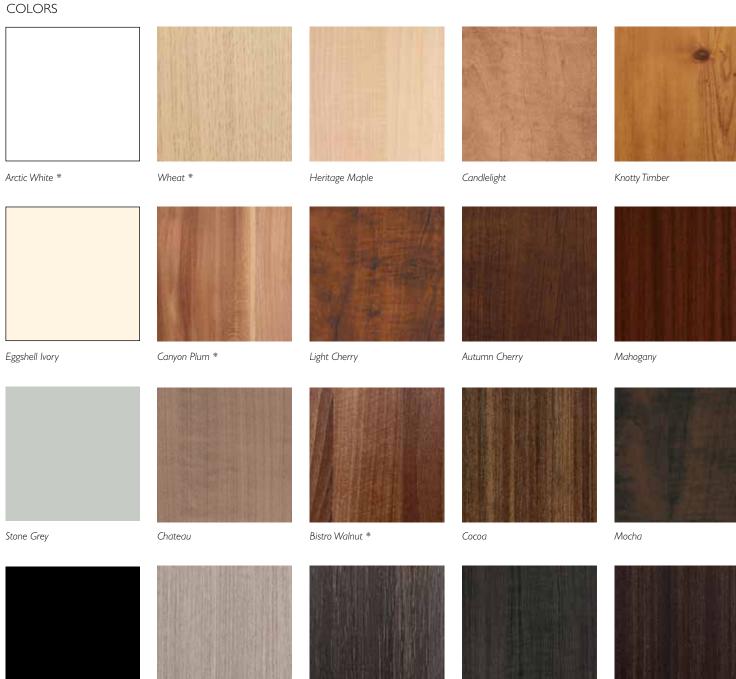

# Style, color, and finish selections

#### ADDITIONAL COLORS (Arctic White on back)

Driftwood

Midnight Black

Highland Oak \*

Ambassador

French Roast