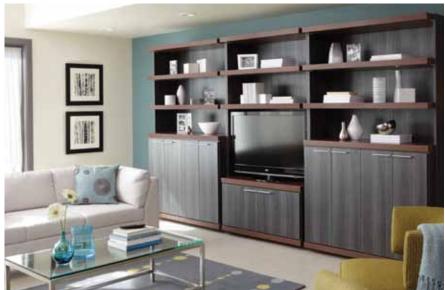

#### **Center of activity**

Game night, movie time, music, and the home library are even more appealing with a media center that matches your home decor. Choose wood veneer with crown moldings for a traditional look. Explore the possibilities of seemingly endless shelves made with Forterra. Or select a sleek two-tone design for contemporary cool.