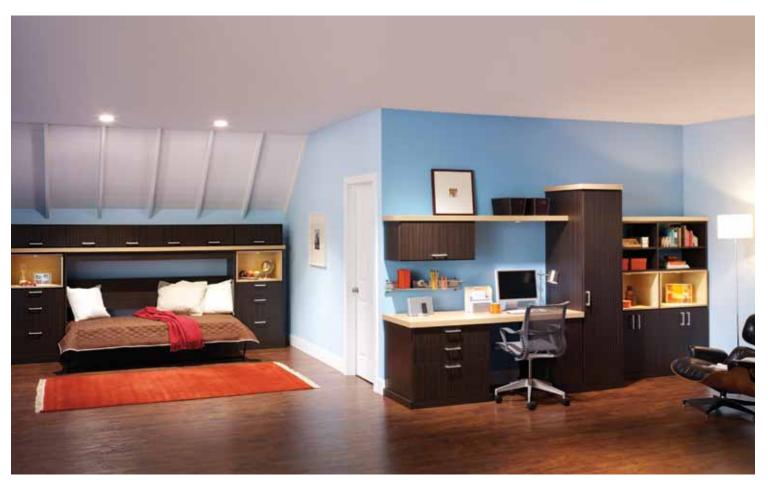

#### Night and day

By day, open bookshelves, deep cabinets, and a desktop work together to streamline your daily tasks. By night, a matching wall transforms into a convenient bed, and disappears again in the morning to free up floor space. Side-tilt design with built-in pillow box maximizes storage in tight quarters.

Sleek and modern, this design relies on Forterra for the bold, unbroken lines that set it apart. Thick, strong panels in a contrasting finish are a fashionable and practical choice for tops, a work surface, and visual accents.