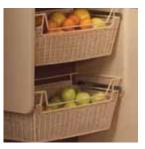

### Stock up

Dish out anything guests and family order up with this storage-packed pantry. Corner shelves store cookbooks and organize boxed and bottled goods. Specialized shelving racks up wine bottles and glasses. Drawers pull out to collect small appliances and control can clutter. Open baskets keep towels tidy and let produce breathe.