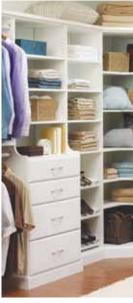

#### Simply elegant

This stunning walk-in closet lends subtle structure that spotlights any wardrobe. Corner shelves, racks, and rods keep your shirts, shoes, scarves, and purses in perfect order. A wardrobe valet extends to show off tomorrow's ensemble. Rounded edges soften the style. Built-in hutch hides or highlights your belongings beautifully.

Shown in Arctic White.