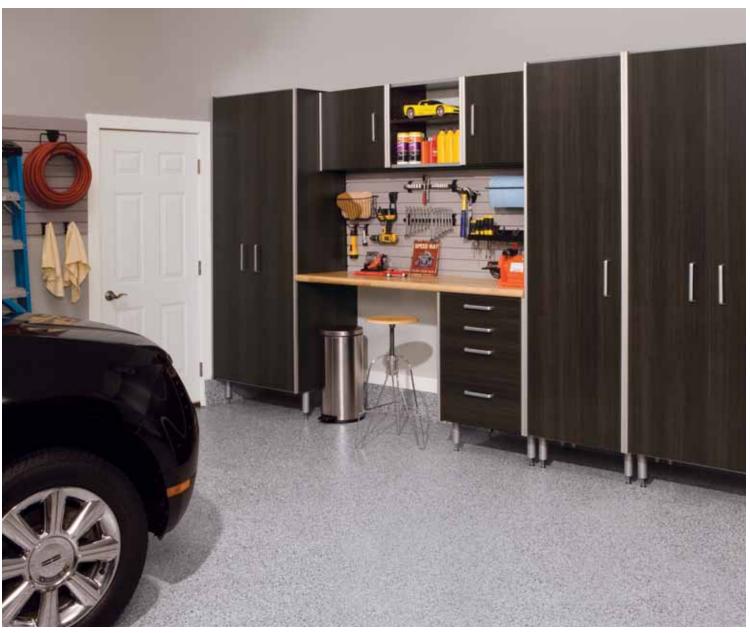

#### An inviting approach

Make your garage as welcoming as your home with warm colors and cool features. We back up our selection with solid workmanship and quality materials like steel hardware, matching edgeband, laminate or solid ash tops, and dovetail construction on full-extending drawers. Almost anything is possible—even a sink to make your life easier.

Shown in Copper Blaze with Arctic White interior.