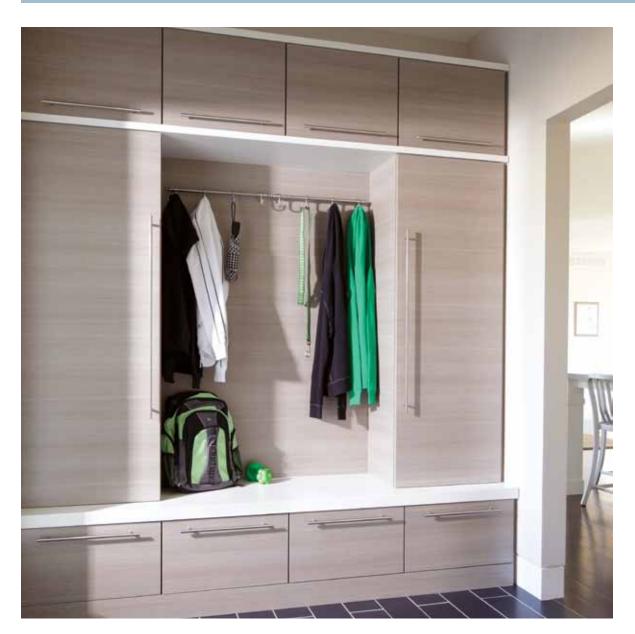

#### Make an entrance

Wall-to-wall mudroom storage keeps you organized coming and going. Hang, grab, and stow shoes, sweatshirts, backpacks and equipment you tote here or there. Intuitive hooks, shelves, and drawers keep everyday items in order and out of the house.

This system is divided into three tidy tiers, with cabinets above for seasonal storage. Below the coat hooks, a sturdy Forterra bench provides a place for pulling on or shedding shoes.