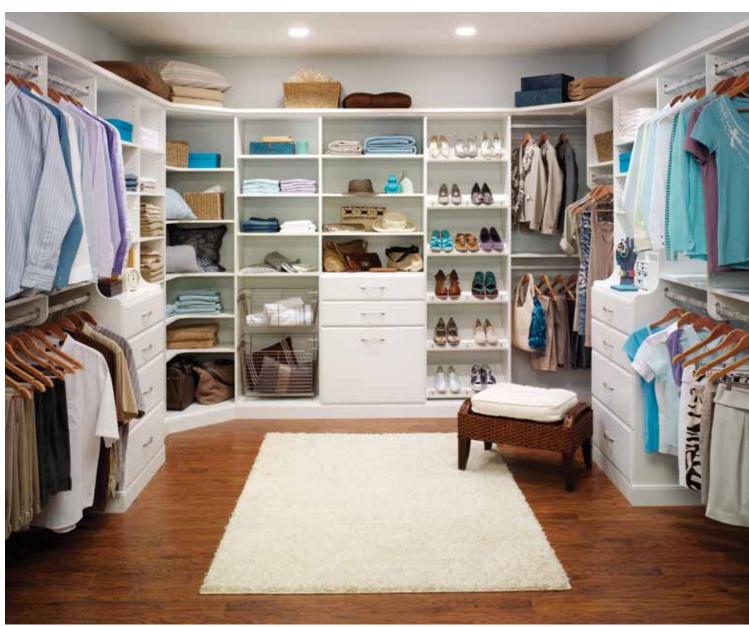

#### Simply elegant

This stunning walk-in closet lends subtle structure that spotlights any wardrobe. Corner shelves, racks, and rods keep your shirts, shoes, scarves, and purses in perfect order. A wardrobe valet extends to show off tomorrow's ensemble. Rounded edges soften the style. Built-in hutch hides or highlights your belongings beautifully.

Shown in Arctic White.