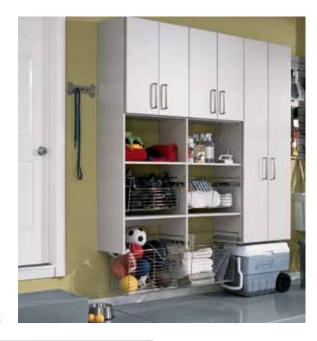

#### A striking combination

Gorgeous finishes and quality hardware keep your garage dressed to impress. Intelligent design contains the clutter neatly inside, while durable, heavy-duty materials and easy-to-clean surfaces stand up to a tough garage environment.

Mix and match your choice of deep cabinets, drawers, and adjustable shelves to hold bulky garage gear. Extend the upscale look all the way to the floor with a durable, easy-maintenance floor coating system. Ask your dealer for details.

Shown in Heritage Maple with Arctic White interior.