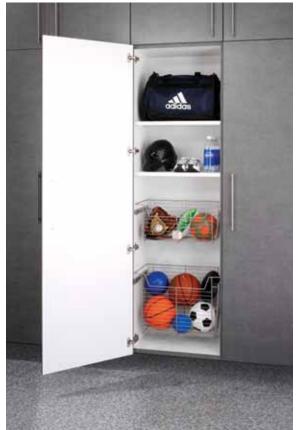

### Sports headquarters

Stash or grab sports equipment in full-extending baskets on heavy-duty slides. Rugged wall accessories keep tools and hoses ready. A boot bench with added storage provides a handy perch for gearing up or down.

Shown in Platinum with Arctic White interior.