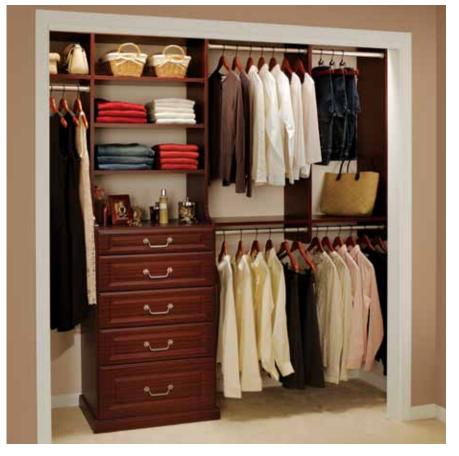

#### Convenience made classic

Start the day on a beautifully organized note.

Defined by choice of finish, handsome hardware, and architectural detail, this closet lends structure to any wardrobe—and home decor.

Custom wood veneer cabinetry provides the perfect place for every hat, bag, suit, or sweater. Enclose wardrobe basics behind glass doors. Display pieces that inspire.