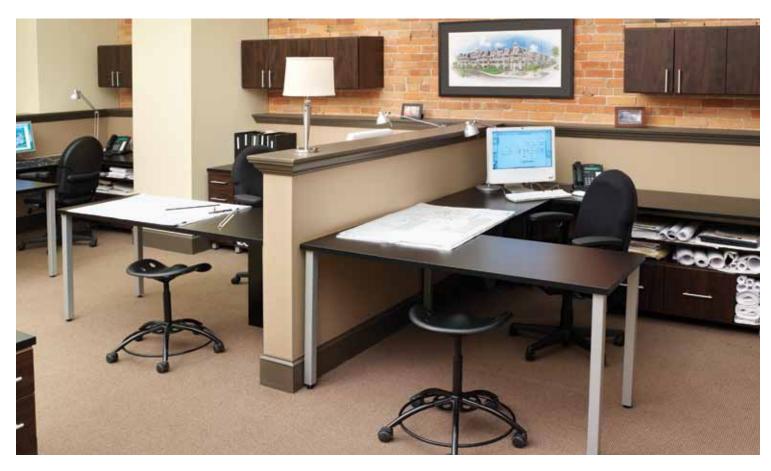

#### Class act

This home office earns high marks. Cabinets gather files, references, and worktools. Credenza and shelves keep printer and supplies out of the way, yet within easy reach. Wire trays eliminate cord and cable clutter to keep the desktop clean and focus clear. Hang-on accessories handle the small stuff and keep things off the worksurface.

Shown in Autumn Cherry with Midnight Black worksurfaces.