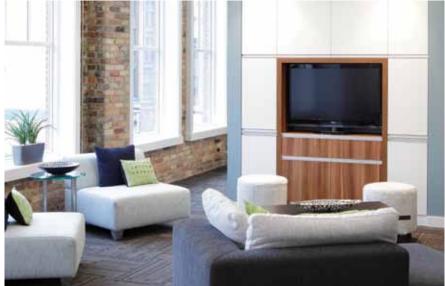

#### **Center of activity**

Game night, movie time, music, and the home library are even more appealing with a media center that matches your home decor. Choose wood veneer with crown moldings for a traditional look. Explore the possibilities of seemingly endless shelves made with Forterra. Or select a sleek two-tone design for contemporary cool.