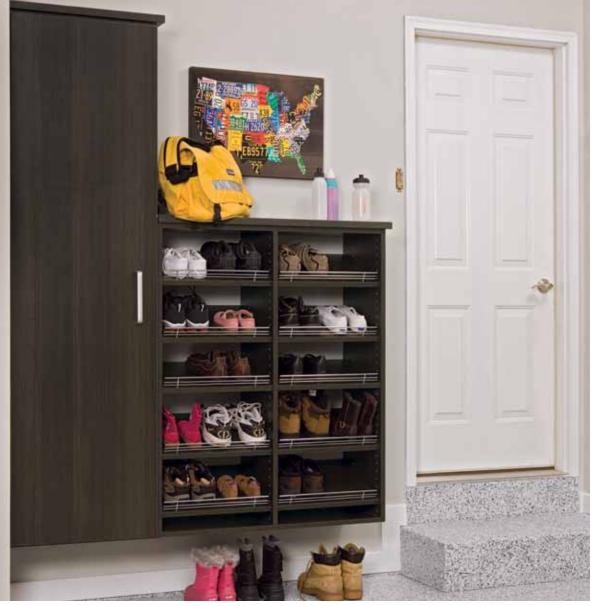

#### Make an entrance

Wall-to-wall mudroom storage keeps you organized coming and going. Hang, grab, and stow shoes, sweatshirts, backpacks and equipment you tote here or there. Intuitive hooks, shelves, and drawers keep everyday items in order and out of the house.

This system is divided into three tidy tiers, with cabinets above for seasonal storage. Below the coat hooks, a sturdy Forterra bench provides a place for pulling on or shedding shoes.