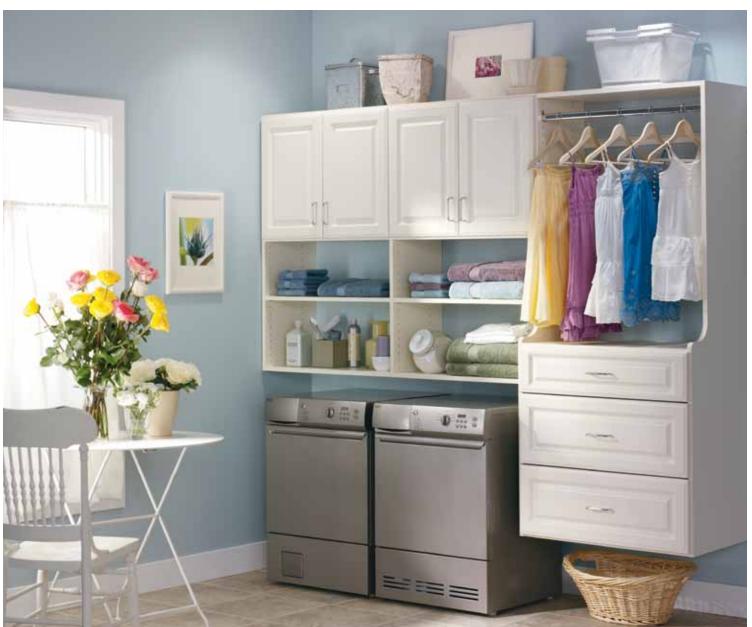

## Wash and dry

Shape a laundry area to accommodate any size washer and dryer—and any size family. With baskets for sorting, cupboards for supplies, and rods for hanging, this space handles loads.

Top shown in Arctic White. Bottom in Eggshell Ivory.