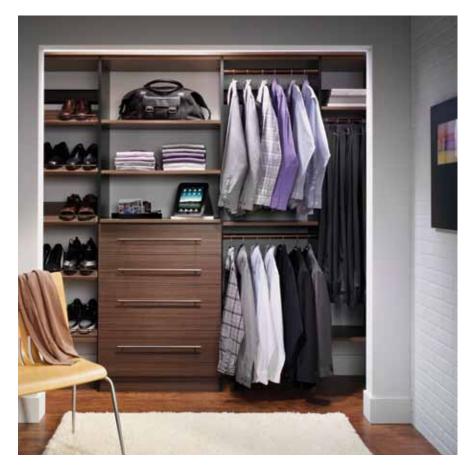

#### Convenience made classic

Start the day on a beautifully organized note.

Defined by choice of finish, handsome hardware, and architectural detail, this closet lends structure to any wardrobe—and home decor.

Custom wood veneer cabinetry provides the perfect place for every hat, bag, suit, or sweater. Enclose wardrobe basics behind glass doors. Display pieces that inspire.