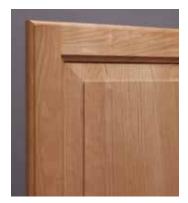

#### DOOR AND DRAWER FRONTS

Arch

Bead board

Cathedral

Eased edge

Euro

Italia

Molded

Raised panel

Shaker