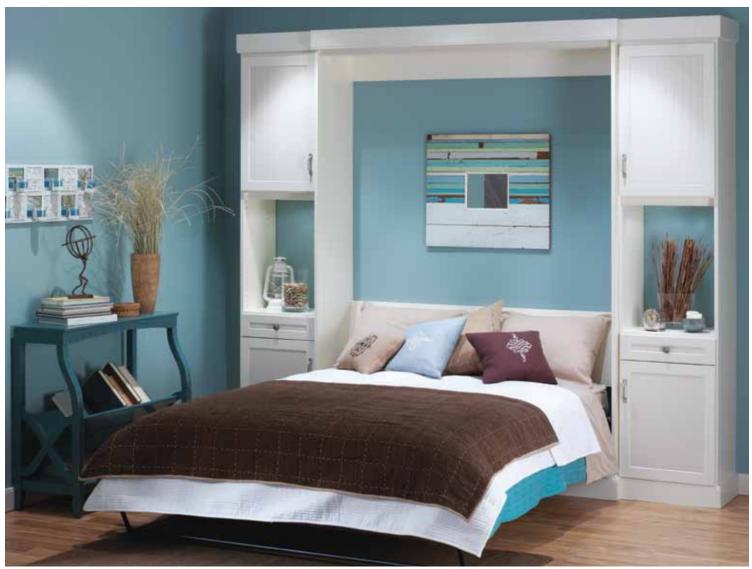

#### Make room

No need to dedicate precious space to a single purpose. When guests head for home, the wallbed folds up and out of sight, leaving ample space for your hobbies, homework, or workout routine. Cabinets complement your room's aesthetic.

Choose from vertical or horizontal fold-out options to suit your space. Twin, full or queen size, the wallbed works with standard size mattresses and acts as its own box spring.

Shown in Arctic White.

Shown in French Roast with Forterra in Wheat.