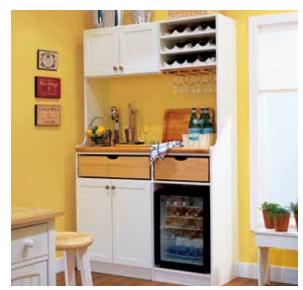

#### **Entertaining ideas**

Stop by your custom beverage station for something fresh squeezed, shaken, or stirred. There's no limit to what's on tap when you've designated space for storing beverages and glassware. A credenza full of party supplies, board games, books, and craft supplies prepares you to please any crowd at a minute's notice.

 $Top\ shown\ in\ Chateau.\ Bottom\ left\ in\ Knotty\ Timber\ with\ Midnight\ Black\ top.\ Bottom\ right\ in\ Arctic\ White.$ 