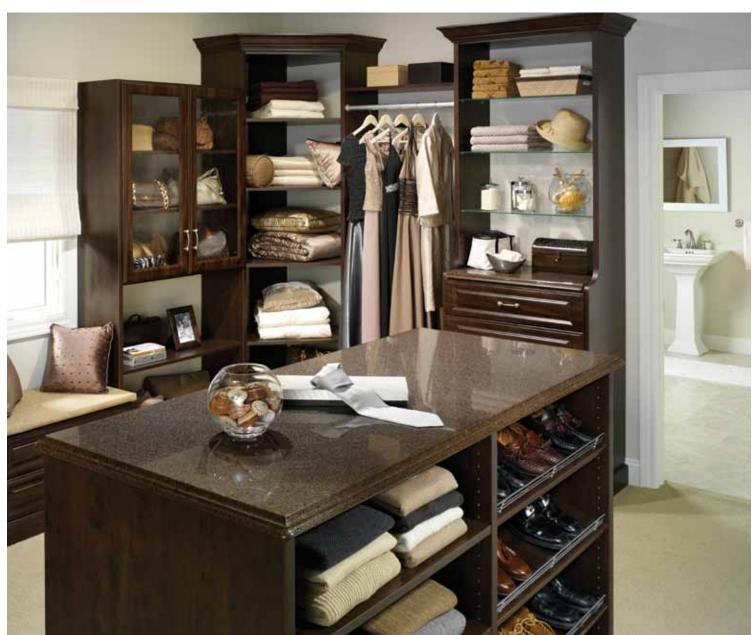

#### In-house boutique

Deciding what to wear is more fun than ever.

This walk-in closet is designed to showcase each carefully selected garment. Tall enclaves accommodate long dresses and slacks. An island provides plenty of room for folding, organizing, and wardrobe planning.

It's all in the details. A mirror retracts out of sight when not in use. Roll-out wire baskets hold linens. An ironing board swivels out for a quick press.

Shown in Mocha.