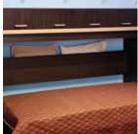

#### Make room

No need to dedicate precious space to a single purpose. When guests head for home, the wallbed folds up and out of sight, leaving ample space for your hobbies, homework, or workout routine. Cabinets complement your room's aesthetic.

Choose from vertical or horizontal fold-out options to suit your space. Twin, full or queen size, the wallbed works with standard size mattresses and acts as its own box spring.

Shown in Arctic White.

Shown in French Roast with Forterra in Wheat.