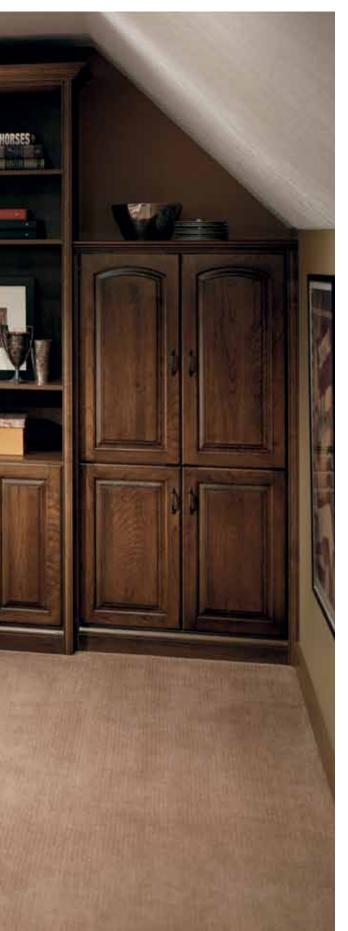

#### **Center of activity**

Game night, movie time, music, and the home library are even more appealing with a media center that matches your home decor. Choose wood veneer with crown moldings for a traditional look. Explore the possibilities of seemingly endless shelves made with Forterra. Or select a sleek two-tone design for contemporary cool.