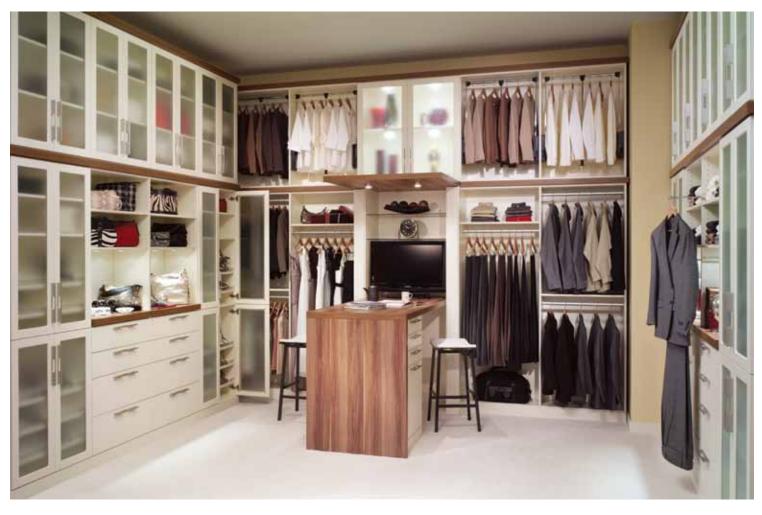

#### **Everyday luxury**

This intimate space for two makes getting ready an event in itself. A central captain's quarters invites conversation or relaxation. Multiple rods, drawers, shelving, and shoe storage are complemented by clever solutions for hanging garments and hiding ironing, precious jewelry, mirrors, and belts.

Thick Forterra panels emphasize the dresser and island tops while their long, unbroken lines form natural divisions within the closet space.

Shown in Eggshell Ivory with Forterra in Canyon Plum.