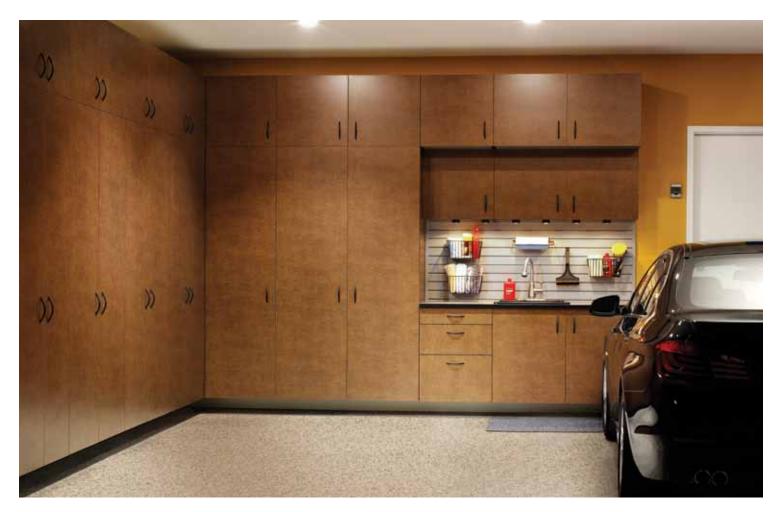

#### **Elevated parking**

Take your garage to new heights with wall-to-wall storage that maximizes every inch of space. Hanging cabinets protect gear from damp concrete and allow for easy cleaning underneath. Sturdy wall accessories keep tools within arm's reach.

#### An inviting approach

Make your garage as welcoming as your home with warm colors and cool features. We back up our selection with solid workmanship and quality materials like steel hardware, matching edgeband, laminate or solid ash tops, and dovetail construction on full-extending drawers. Almost anything is possible—even a sink to make your life easier.

Shown in Copper Blaze with Arctic White interior.