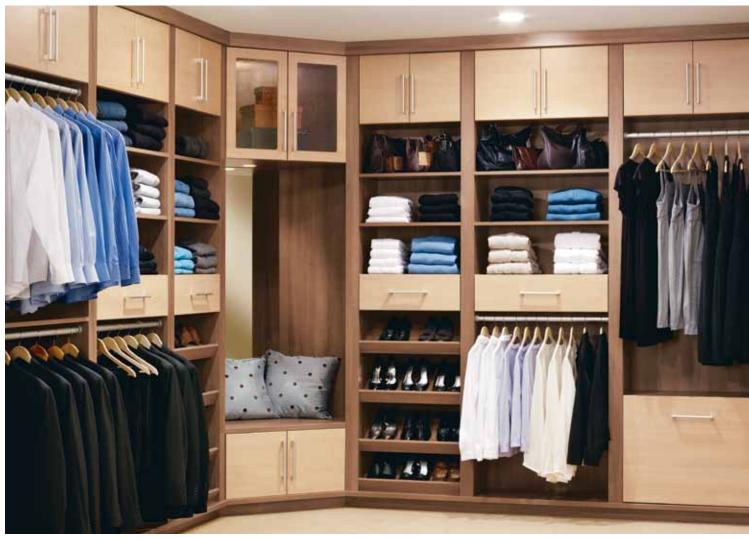

#### In-house boutique

Deciding what to wear is more fun than ever.

This walk-in closet is designed to showcase each carefully selected garment. Tall enclaves accommodate long dresses and slacks. An island provides plenty of room for folding, organizing, and wardrobe planning.

It's all in the details. A mirror retracts out of sight when not in use. Roll-out wire baskets hold linens. An ironing board swivels out for a quick press.

Shown in Mocha.