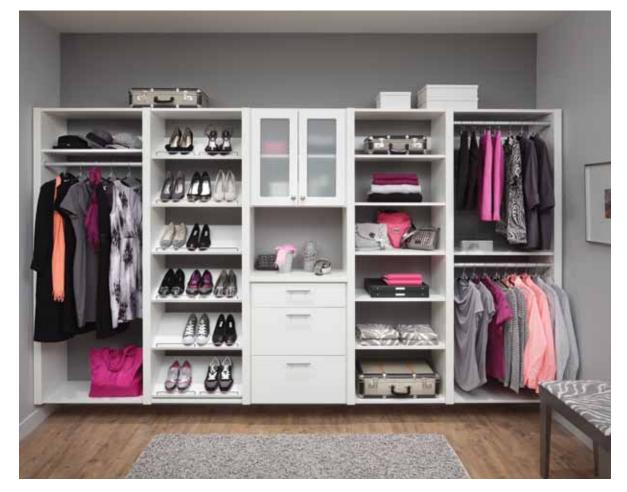

#### **Decisions made easy**

Find and coordinate your wardrobe at a glance. Hanging clothes, shoes, and bags are ready to be mixed and matched, while the built-in dresser and cabinet keeps casual attire or accessories organized. The extra-thick Forterra panels create bold vertical lines that define each space with style.

Modern storage needs are interpreted with traditional style in this reach-in closet. Thoughtful details like pivoting pullout racks bring belts and ties within reach.