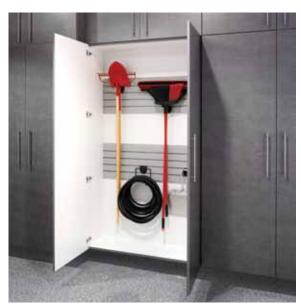

#### **Elevated parking**

Take your garage to new heights with wall-to-wall storage that maximizes every inch of space. Hanging cabinets protect gear from damp concrete and allow for easy cleaning underneath. Sturdy wall accessories keep tools within arm's reach.

Extra-tall cabinets keep golf clubs in prime condition. Doors open wide for easy access and one inch thick shelves stand up to heavy items. Picture what you want, and we'll personalize a storage solution to fit your needs to a tee.