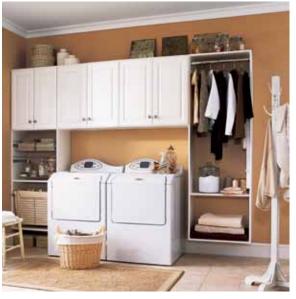

## Wash and dry

Shape a laundry area to accommodate any size washer and dryer—and any size family. With baskets for sorting, cupboards for supplies, and rods for hanging, this space handles loads.

Top shown in Arctic White. Bottom in Eggshell Ivory.