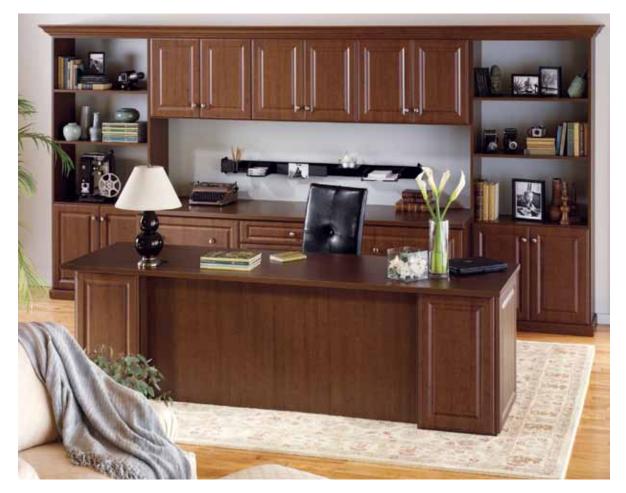

#### Class act

This home office earns high marks. Cabinets gather files, references, and worktools. Credenza and shelves keep printer and supplies out of the way, yet within easy reach. Wire trays eliminate cord and cable clutter to keep the desktop clean and focus clear. Hang-on accessories handle the small stuff and keep things off the worksurface.

Shown in Autumn Cherry with Midnight Black worksurfaces.