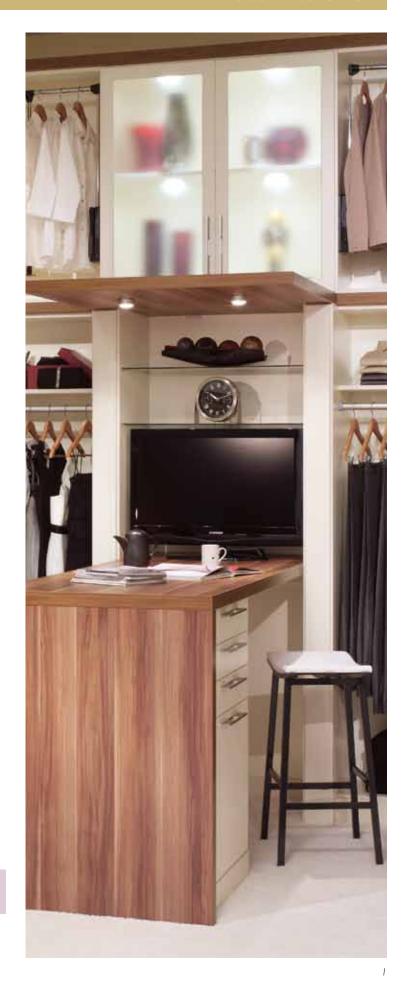

#### Convenience made classic

Start the day on a beautifully organized note.

Defined by choice of finish, handsome hardware, and architectural detail, this closet lends structure to any wardrobe—and home decor.

Custom wood veneer cabinetry provides the perfect place for every hat, bag, suit, or sweater. Enclose wardrobe basics behind glass doors. Display pieces that inspire.