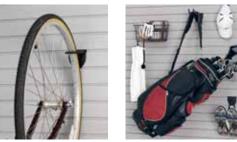

#### **Elevated parking**

Take your garage to new heights with wall-to-wall storage that maximizes every inch of space. Hanging cabinets protect gear from damp concrete and allow for easy cleaning underneath. Sturdy wall accessories keep tools within arm's reach.

Extra-tall cabinets keep golf clubs in prime condition. Doors open wide for easy access and one inch thick shelves stand up to heavy items. Picture what you want, and we'll personalize a storage solution to fit your needs to a tee.

Keep tools and supplies in good working order with ORGwall and accessories that include baskets, hooks, magnetic bars, and more.

Shown in Ambassador.