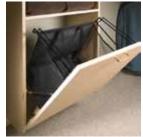

It's all in the details. A mirror retracts out of sight when not in use. Roll-out wire baskets hold linens. An ironing board swivels out for a quick press.

Shown in Mocha.