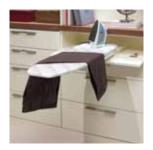

It's all in the details. A mirror retracts out of sight when not in use. Roll-out wire baskets hold linens. An ironing board swivels out for a quick press.

Shown in Mocha.