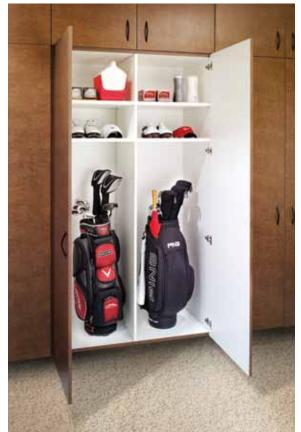

Extra-tall cabinets keep golf clubs in prime condition. Doors open wide for easy access and one inch thick shelves stand up to heavy items. Picture what you want, and we'll personalize a storage solution to fit your needs to a tee.