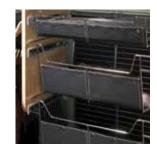

### Sports headquarters

Stash or grab sports equipment in full-extending baskets on heavy-duty slides. Rugged wall accessories keep tools and hoses ready. A boot bench with added storage provides a handy perch for gearing up or down.