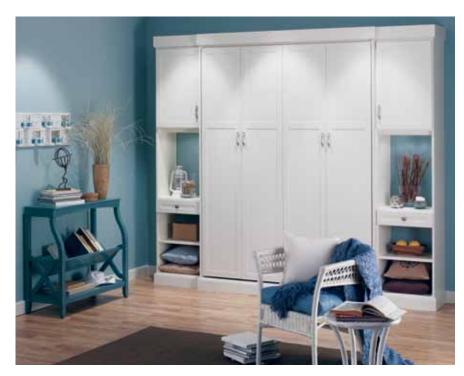

#### Make room

No need to dedicate precious space to a single purpose. When guests head for home, the wallbed folds up and out of sight, leaving ample space for your hobbies, homework, or workout routine. Cabinets complement your room's aesthetic.

Choose from vertical or horizontal fold-out options to suit your space. Twin, full or queen size, the wallbed works with standard size mattresses and acts as its own box spring.

Shown in Arctic White.

Shown in French Roast with Forterra in Wheat.