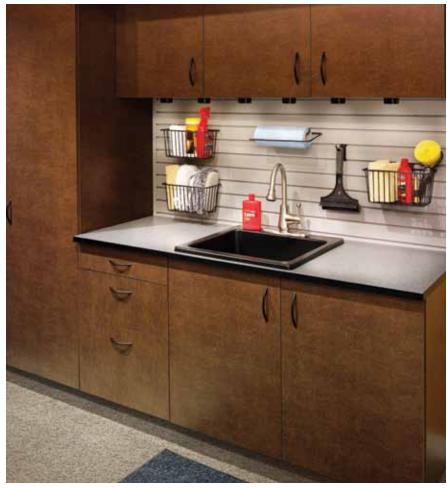

#### An inviting approach

Make your garage as welcoming as your home with warm colors and cool features. We back up our selection with solid workmanship and quality materials like steel hardware, matching edgeband, laminate or solid ash tops, and dovetail construction on full-extending drawers. Almost anything is possible—even a sink to make your life easier.

Shown in Copper Blaze with Arctic White interior.