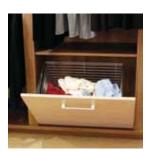

## Wash and dry

Shape a laundry area to accommodate any size washer and dryer—and any size family. With baskets for sorting, cupboards for supplies, and rods for hanging, this space handles loads.

Top shown in Arctic White. Bottom in Eggshell Ivory.