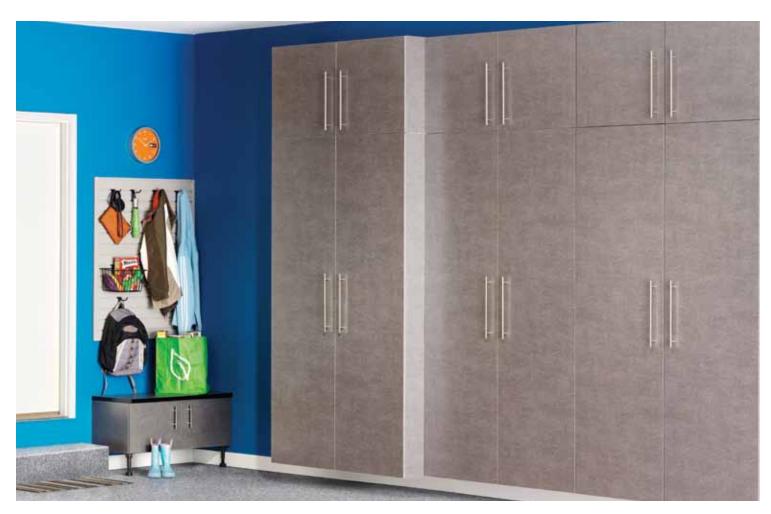

#### Make an entrance

Wall-to-wall mudroom storage keeps you organized coming and going. Hang, grab, and stow shoes, sweatshirts, backpacks and equipment you tote here or there. Intuitive hooks, shelves, and drawers keep everyday items in order and out of the house.

This system is divided into three tidy tiers, with cabinets above for seasonal storage. Below the coat hooks, a sturdy Forterra bench provides a place for pulling on or shedding shoes.