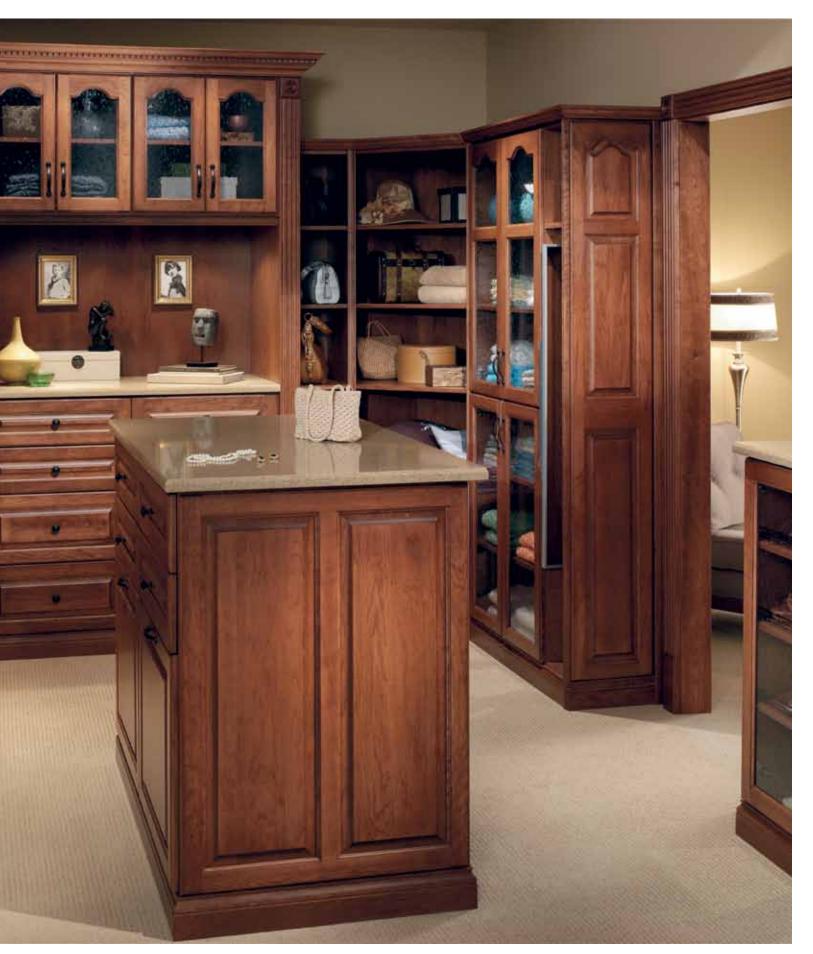

#### In-house boutique

Deciding what to wear is more fun than ever.

This walk-in closet is designed to showcase each carefully selected garment. Tall enclaves accommodate long dresses and slacks. An island provides plenty of room for folding, organizing, and wardrobe planning.

It's all in the details. A mirror retracts out of sight when not in use. Roll-out wire baskets hold linens. An ironing board swivels out for a quick press.

Shown in Mocha.