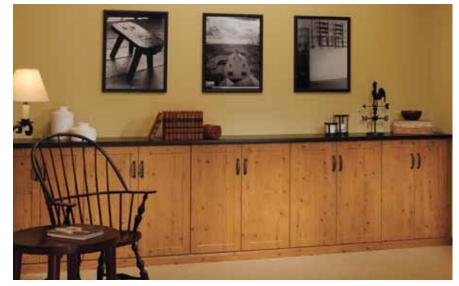

#### **Entertaining ideas**

Stop by your custom beverage station for something fresh squeezed, shaken, or stirred. There's no limit to what's on tap when you've designated space for storing beverages and glassware. A credenza full of party supplies, board games, books, and craft supplies prepares you to please any crowd at a minute's notice.

 $Top\ shown\ in\ Chateau.\ Bottom\ left\ in\ Knotty\ Timber\ with\ Midnight\ Black\ top.\ Bottom\ right\ in\ Arctic\ White.$ 