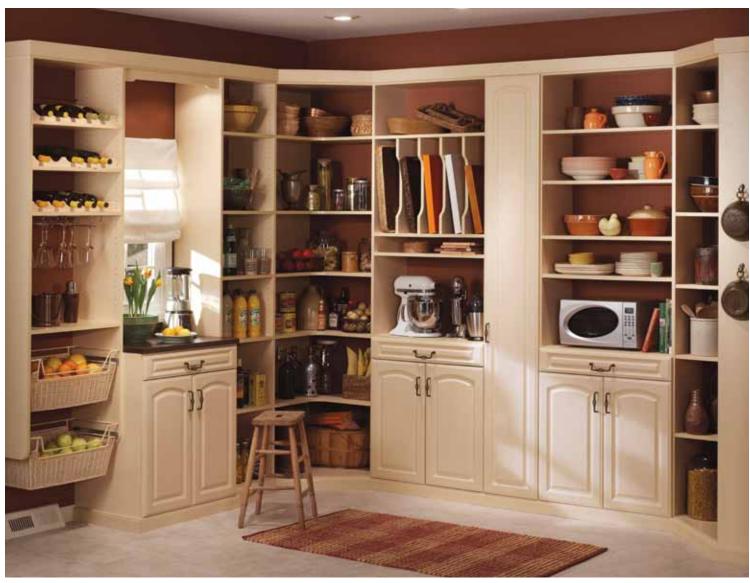

### Stock up

Dish out anything guests and family order up with this storage-packed pantry. Corner shelves store cookbooks and organize boxed and bottled goods. Specialized shelving racks up wine bottles and glasses. Drawers pull out to collect small appliances and control can clutter. Open baskets keep towels tidy and let produce breathe.