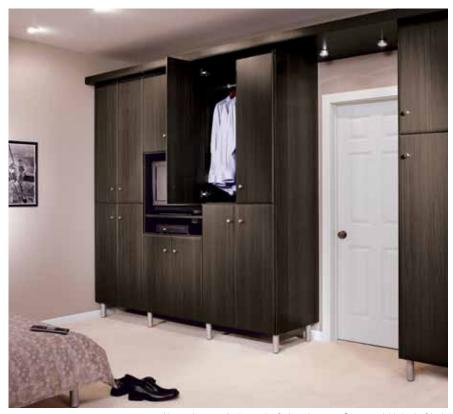

#### Mine and yours

A tasteful two-tone finish appeals to his and her tastes in this tailored dressing room. The floor-to-ceiling design offers storage for two complete wardrobes, with favorite items close at hand and out-of-season clothes tucked out of sight. The corner nook provides a perfect seat to slip on your shoes or check your appearance in the mirror.

Carve out a closet space just for him, outfitted with ample space for suits, shoe storage, and built-in dressers. Shelves keep favorite photos, trophies, and memorabilia out to be admired.