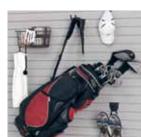

#### **Elevated parking**

Take your garage to new heights with wall-to-wall storage that maximizes every inch of space. Hanging cabinets protect gear from damp concrete and allow for easy cleaning underneath. Sturdy wall accessories keep tools within arm's reach.

Extra-tall cabinets keep golf clubs in prime condition. Doors open wide for easy access and one inch thick shelves stand up to heavy items. Picture what you want, and we'll personalize a storage solution to fit your needs to a tee.