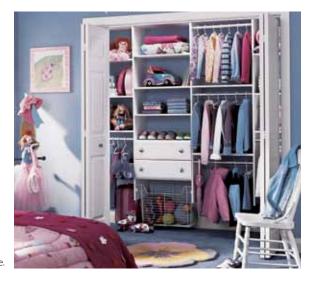

#### **Baby steps**

Durable and kid-safe, ORG storage solutions grow from toddler to teen. Adjustable shelves, rods, and cubbies offer a fun, practical alternative to chaos. Two rods replace three when toddlers grow.

Shown in Arctic White.

Shown in Arctic White.

Get kids organized from wardrobe to workspace. A lifetime of creativity starts at this simple desk fit for homework, web-surfing, or artistic endeavor. Hooks, baskets, and racks place prized possessions within sight and reach.