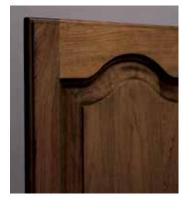

#### DOOR AND DRAWER FRONTS

Arch

Bead board

Cathedral

Eased edge

Euro

Italia

Molded

Raised panel

Shaker